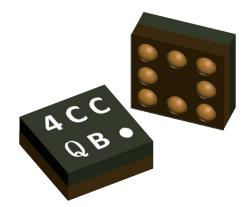

### **QMA6981: 3-axis single chip Accelerometer**

#### Feature

- MEMS-CMOS Monolithic Die
- Embedded 32-level FIFO
- Integrate motion detection
- Integrate step counter
- Low Power

### Specification

- Measurement range: +/- 8G@10 BIT
- Current consumption: 220uA@All blocks on run state
- Max ODR : 2000Hz
- Power supply : AVDD=2.4-3.6V DVDD=1.7-AVDD
- LGA 8PIN 2x2x0.95mm