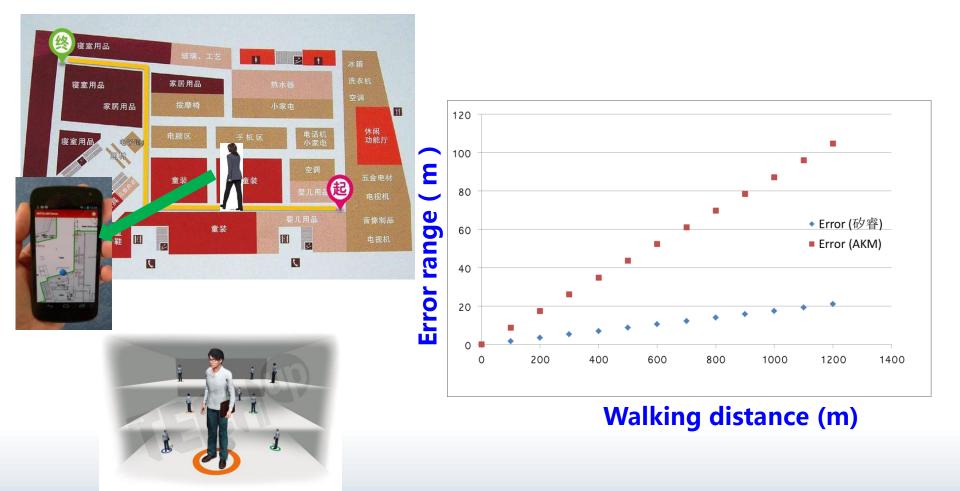

#### **Indoor** Navigation : **QST** e-compass (1 degree ) main steam (5 degree )