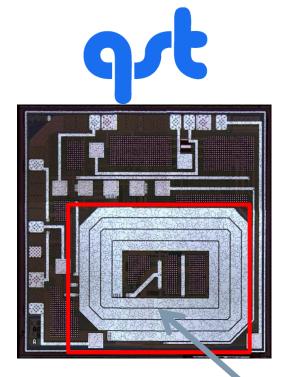

# Architecture (QMC6983)

### QMC6983: 3-axis single chip AMR Magnetic Sensor

### QMC7983: 3-axis single chip AMR & ASIC Magnetic Sensor