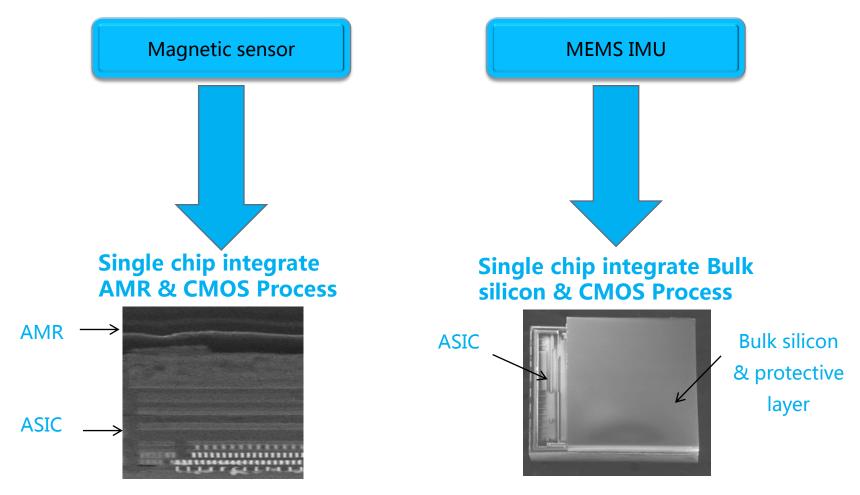

## **Magnetic Sensor Technology**

Performance, consumption, integration

## **MEMS Sensor Technology**

#### Performance, consumption, integration