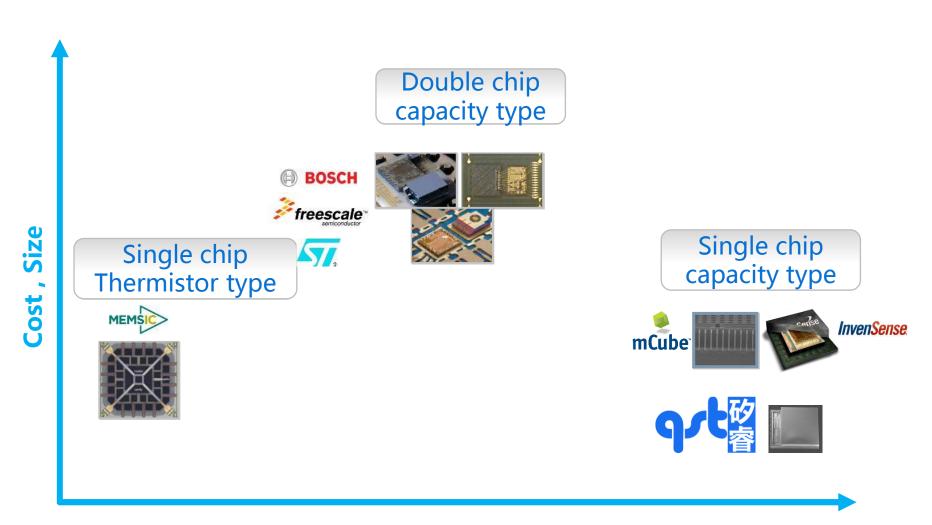

## **Magnetic Sensor Technology**

Performance, consumption, integration

## **MEMS Sensor Technology**

#### Performance, consumption, integration