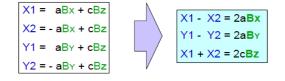

# Architecture (QMC6983)

#### Hall

- Small sensor size generate weaker signal
- 4 group original signals convert to XYZ

#### AMR

- Large sensor size( 7\* AKM ) generate stronger signal
- Real XYZ components need less convert
- Have potential for upgrade at size and performance