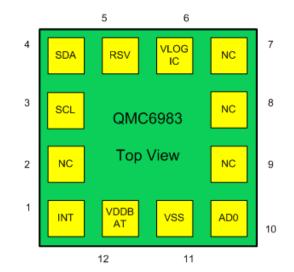

# Architecture (QMC6983)

### QMC6983: 3-axis single chip AMR Magnetic Sensor

#### Feature

- LGA package compatible with AK8963C
- High resolution and Wide dynamic range
- Low current consumption
- Temperature Compensated Data Output
- Single Die AMR sensor

#### Specification

- Measurement range: +/- 2000uT
- Resolution : 0.04uT/LSB @+/-8G
- Current consumption: 75uA@10Hz
- Max ODR : 200Hz
- Power supply : AVDD=2.16-3.6V DVDD=1.65-AVDD
- LGA 12PIN 1.6x1.6x0.75mm