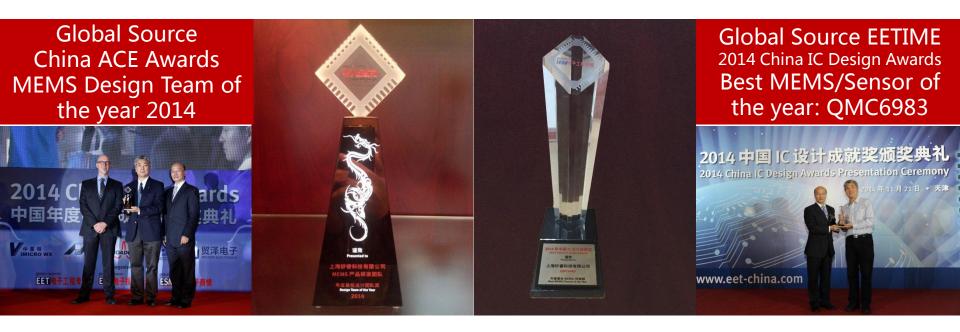

Measurement range: +/- 8G@10 BIT
- Current consumption: 220uA@All blocks on run state
- Max ODR : 2000Hz
- Power supply : AVDD=2.4-3.6V DVDD=1.7-AVDD
- LGA 8PIN 2x2x0.95mm





### **QMG6982:3-AXIS SINGLE CHIP GYROSCOPE**

- LGA12 3x3x0.95 mm^3
- Low power, <3mA. Standby current <2uA</p>
- ✓ Full Scale up to +/- 2000dps
- 16bit ADC
- Support I2C and SPI
- Embedded 2 interrupts
- Embedded 32-level FIFO
- Support fast startup mode



## **Industry Collaboration**



# 164 华虹宏力



- Advanced CMOS-MEMS 8 inch platform
- **Production capacity: 12kk/month**
- Skilled research and product team

- 20 years MEMS technology accumulation
- Complete research process and Test&Package platform
- Abundant human resource



### **WEARABLE DEVICES**





























### **Awards Received**









# **SENSE THE WORLD TOGETHER**

www.qstcorp.com

Shanghai Zhangjiang high-tech Industrial Development Zone Jiading Park

First Floor, Building No.2, Chengbei Road 235 201899

Tel 021-69517300

Fax 021-50496157