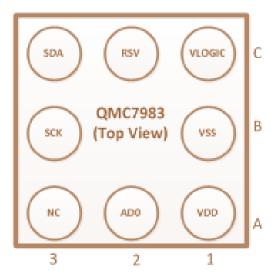

### QMC7983: 3-axis single chip AMR & ASIC Magnetic Sensor

#### Feature

- CSP package compatible with AK09911C
- High resolution and Wide dynamic range
- Low current consumption
- Temperature Compensated Data Output
- Single Die AMR sensor

#### Specification

- Measurement range: +/- 1600uT
- Resolution : 0.04uT/LSB @+/-8G
- Current consumption: 75uA@10Hz
- Max ODR : 200Hz
- Power supply : AVDD=2.4-3.6V DVDD=1.65-AVDD
- CSP 8PIN 1.2x1.2x0.55mm