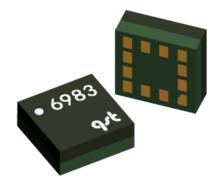

### QMC7983: 3-axis single chip AMR & ASIC Magnetic Sensor

#### Feature

- CSP package compatible with AK09911C
- High resolution and Wide dynamic range
- Low current consumption
- Temperature Compensated Data Output
- Single Die AMR sensor

#### Specification

- Measurement range: +/- 1600uT
- Resolution : 0.04uT/LSB @+/-8G
- Current consumption: 75uA@10Hz
- Max ODR : 200Hz
- Power supply : AVDD=2.4-3.6V DVDD=1.65-AVDD
- CSP 8PIN 1.2x1.2x0.55mm