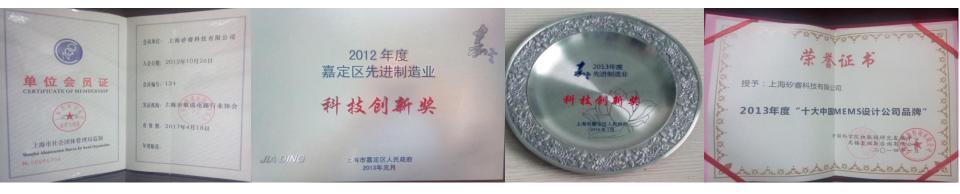

easurement range: +/- 8G@10 BIT
- Current consumption: 220uA@All blocks on run state
- Max ODR : 2000Hz
- Power supply : AVDD=2.4-3.6V DVDD=1.7-AVDD
- LGA 8PIN 2x2x0.95mm





### **QMG6982:3-AXIS SINGLE CHIP GYROSCOPE**

- LGA12 3x3x0.95 mm^3
- Low power, <3mA. Standby current <2uA</p>
- ✓ Full Scale up to +/- 2000dps
- 16bit ADC
- Support I2C and SPI
- Embedded 2 interrupts
- Embedded 32-level FIFO
- Support fast startup mode



## **Industry Collaboration**



# 164 华虹宏力



- Advanced CMOS-MEMS 8 inch platform
- **Production capacity: 12kk/month**
- Skilled research and product team

- 20 years MEMS technology accumulation
- Complete research process and Test&Package platform
- Abundant human resource



### **WEARABLE DEVICES**





























### **Awards Received**









# **SENSE THE WORLD TOGETHER**

www.qstcorp.com

Shanghai Zhangjiang high-tech Industrial Development Zone Jiading Park

First Floor, Building No.2, Chengbei Road 235 201899

Tel 021-69517300

Fax 021-50496157