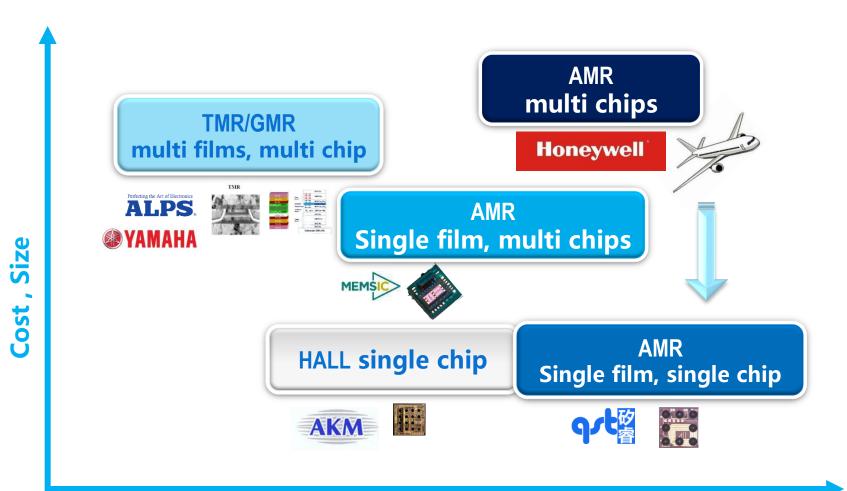

# **Honeywell AMR Technology**

#### AMR

- Large sensor size( 7\* AKM ) generate stronger signal
- Real XYZ components need less convert
- Have potential for upgrade at size and performance