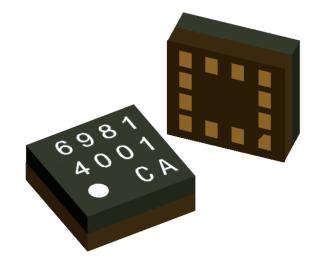

#### Specification

- Measurement range: +/- 2000uT
- Resolution : 0.04uT/LSB @+/-8G
- Current consumption: 75uA@10Hz
- Max ODR : 200Hz
- Power supply : AVDD=2.16-3.6V DVDD=1.65-AVDD
- LGA 12PIN 1.6x1.6x0.75mm