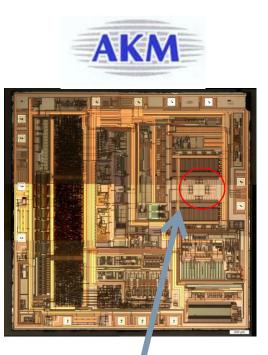

# Architecture (QMC6983)

#### Hall

- Small sensor size generate weaker signal
- 4 group original signals convert to XYZ

#### AMR

- Large sensor size( 7\* AKM ) generate stronger signal
- Real XYZ components need less convert
- Have potential for upgrade at size and performance